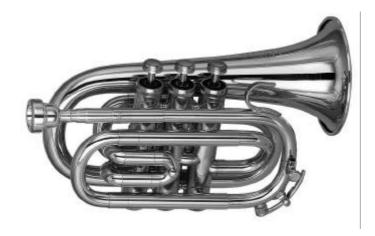

## Bb Pocket Trumpet ATR 314

## AMATI Bb Pocket Trumpet ATR 314

3 valves, bore 11.1mm, bell 95mm, 3rd slide finger ring, waterkey, brass trimmings, lacquer, silver-plated mouthpiece # 7C, plastic case # 6705.

Last Update February2004