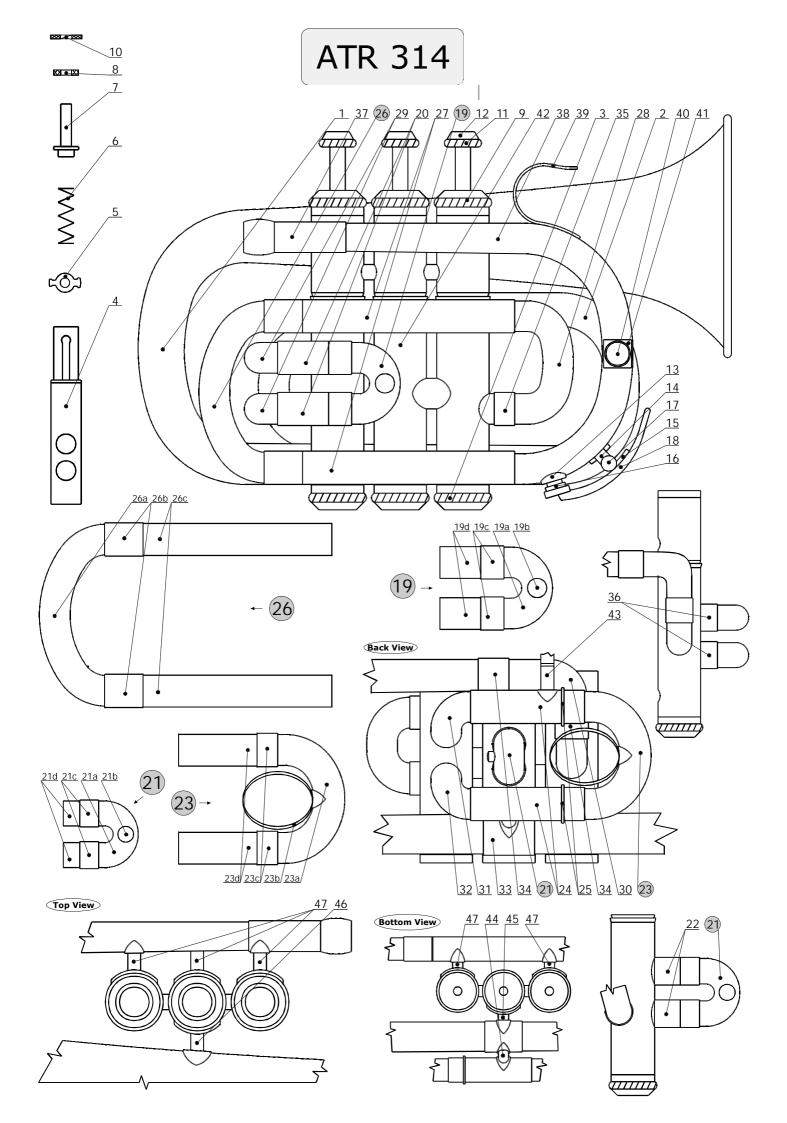

## Parts For AMATI Bb Pocket Trumpet ATR 314.

|        |                    | Parts For AMATI Bb Pocket Trumpet                   | ATR 314.                                                                           |
|--------|--------------------|-----------------------------------------------------|------------------------------------------------------------------------------------|
| List # | # Part #           | Description                                         | Note                                                                               |
| 1      | OZV 314TR L        | Bell, engraved with the 'Amati Kraslice' Logo.      |                                                                                    |
| 2      | DH 198 L           | Branch I.                                           |                                                                                    |
|        |                    |                                                     |                                                                                    |
| 3      | X 123              | Bottom Cap, lacquer.                                |                                                                                    |
|        | M 314TR 1          | 1st Valve.                                          |                                                                                    |
| 4      | M 314TR 2          | 2nd Valve.                                          |                                                                                    |
|        | M 314TR 3          | 3rd Valve.                                          |                                                                                    |
| 5      | Z 0040             | Valve Guide.                                        |                                                                                    |
| 6      | P 310              | Valve Spring.                                       |                                                                                    |
| 7      | S 153              | Valve Stem Plug.                                    |                                                                                    |
| 8      | G 004BE            | Valve Stem Plug Felt, Blue.                         |                                                                                    |
| 9      | X 122              | Top Cap, lacquer.                                   |                                                                                    |
| 10     | G 007BR            | Top Cap Felt, Brown.                                | Also available: G 007RE (red), G 007B<br>(black), G 007GN (green), G 007BE (blue). |
| 11     | X 121 K            | Finger Button complete with Pearl, lacquer.         |                                                                                    |
|        | PERLET 13          | Pearl Inlay.                                        |                                                                                    |
| 12     |                    |                                                     |                                                                                    |
| 13     | S 498 L            | Waterkey Nipple.                                    |                                                                                    |
| 14     | P 372 L            | Waterkey Saddle.                                    |                                                                                    |
| 15     | P 312              | Waterkey Spring.                                    |                                                                                    |
| 16     | KOREK VK 4*8.5     | Waterkey Cork.                                      |                                                                                    |
| 17     | S 063              | Waterkey Screw, lacquer.                            |                                                                                    |
| 18     | VKM 043            | Waterkey Lever, lacquer.                            |                                                                                    |
| **     | VKM 043 K          | Waterkey Assy. complete (List # 15-18), lacquer.    |                                                                                    |
| 19     | SN 314TR 1K        | 1st Slide complete, lacquer.                        | Outer Tubing to be ordered separately.                                             |
|        |                    |                                                     | Outer Tubling to be ordered separately.                                            |
| 19a    |                    | 1st Slide Bow.                                      |                                                                                    |
|        | S 497 L            | 1st Slide Bow Knob.                                 |                                                                                    |
| -      | HTA 007 M2 L       | 1st Slide Ferrule (1 of 2pcs).                      |                                                                                    |
| 19d    | THE 021.5 M2 L     | 1st Slide Inner Tubing (1 of 2pcs).                 |                                                                                    |
| 20     | THA 022 M2 L       | 1st Slide Outer Tubing (1 of 2pcs).                 |                                                                                    |
| 21     | SN 314TR 2K        | 2nd Slide complete, lacquer.                        | Outer Tubing to be ordered separately.                                             |
| 21a    | O 003 L            | 2nd Slide Bow.                                      |                                                                                    |
| 21b    | S 497 L            | 2nd Slide Bow Knob.                                 |                                                                                    |
| 21c    | HTA 007 M2 L       | 2nd Slide Ferrule (1 of 2pcs).                      |                                                                                    |
| 21d    | THE 011.5 M2 L     | 2nd Slide Inner Tubing (1 of 2pcs).                 |                                                                                    |
| 22     | THA 013 M2 L       | 2nd Slide Outer Tubing (1 of 2pcs).                 |                                                                                    |
| 23     | SN 314TR 3K        | 3rd Slide complete, lacquer.                        | Outer Tubing to be ordered separately.                                             |
| 23a    |                    | 3rd Slide Bow.                                      |                                                                                    |
|        | H 069 L            | 3rd Slide Finger Ring with Plate.                   |                                                                                    |
|        | HTA 008 M2 L       | 3rd Slide Ferrule (1 of 2pcs).                      |                                                                                    |
| _      |                    |                                                     |                                                                                    |
| -      | THE 034 M2 L       | 3rd Slide Inner Tubing (1 of 2pcs).                 |                                                                                    |
| 24     | THA 035 M2 L       | 3rd Slide Outer Tubing (1 of 2pcs).                 |                                                                                    |
| 25     | DK 002             | 3rd Slide Bumper (1 of 2pcs).                       |                                                                                    |
| 26     | LS 314TR K         | Tuning Slide complete, lacquer.                     | Outer Tubing to be ordered separately.                                             |
| 26a    | O 069 L            | Tuning Slide Bow.                                   |                                                                                    |
| 26b    | HTA 015 M2 L       | Tuning Slide Ferrule (1 of 2pcs).                   |                                                                                    |
| 26c    | THE 078 M2 L       | Tuning Slide Inner Tubing (1 of 2pcs).              |                                                                                    |
| 27     | THA 076.5 M2 L     | Tuning Slide Outer Tubing (1 of 2pcs).              |                                                                                    |
| 28     | O 083 L            | Connecting Bow, large.                              |                                                                                    |
| 29     | O 004 L            | Connecting Bow, small (1 of 2pcs).                  |                                                                                    |
| 30     | R 023 L            | Connecting Crook.                                   |                                                                                    |
| 31     | R 527 L            | Connecting Crook.                                   |                                                                                    |
| 32     | R 528 L            | Connecting Crook.                                   |                                                                                    |
| 33     | H 178 L            | Connecting Ferrule, large.                          |                                                                                    |
| 33     | H 178 L<br>H 111 L |                                                     |                                                                                    |
| -      |                    | Connecting Ferrule, small (1 of 2pcs).              |                                                                                    |
| 35     | H 191 L            | Connecting Ferrule at 3rd Valve Casing.             |                                                                                    |
| 36     | H 192 L            | Connecting Ferrule at 1st Valve Casing (1 of 2pcs). |                                                                                    |
| 37     | U 314TR L          | Mouthpiece Receiver.                                |                                                                                    |
| 38     | DH 199 L           | Mouthpipe.                                          |                                                                                    |
| **     | ESO 314TR L        | Mouthpipe complete with Mouthpiece Receiver.        |                                                                                    |
| 39     | F 013 L            | Mouthpipe Right Hand Pinky Hook.                    |                                                                                    |
| 40     | S 040              | Cardholder Screw, lacquer.                          |                                                                                    |
| 41     | T 338 L            | Cardholder Socket with Plate.                       |                                                                                    |
|        | PS 314TR L         | Valve Casing Assy. without Slides.                  | Valves to be ordered separately.                                                   |
| 42     | SP 314TR L         | Valve Casing Assy. complete with Slides.            | Valves to be ordered separately.                                                   |
|        |                    |                                                     |                                                                                    |
| 43     | A LX 0190D MM L    | Brace with Plates, Bell - to - 3rd Slide.           | Brace Length to be specified.                                                      |
|        |                    |                                                     |                                                                                    |

| 44 | A GX 0030B MM L | Brace with Plates, 3rd Slide - to - Connecting Ferrule.         | Brace Length to be specified. |
|----|-----------------|-----------------------------------------------------------------|-------------------------------|
| 45 | A AB 0010B MM L | Brace with Plates, 2nd Valve Casing - to - Connecting Ferrule.  | Brace Length to be specified. |
| 46 | A AB 0050B MM L | Brace with Plates, 2nd Valve Casing - to - Bell.                | Brace Length to be specified. |
|    |                 | Brace with Plates, 1st Valve Casing - to - Mouthpiece Receiver. |                               |
|    |                 | Brace with Plates, 2nd Valve Casing - to - Mouthpipe.           |                               |
| 47 | A LB 0070B MM L | Brace with Plates, 2nd Valve Casing - to - Tuning Slide.        | Brace Length to be specified. |
|    |                 | Brace with Plates, 1st Valve Casing - to - Tuning Slide.        |                               |
|    |                 | Brace with Plates, 3rd Valve Casing - to - Tuning Slide.        |                               |